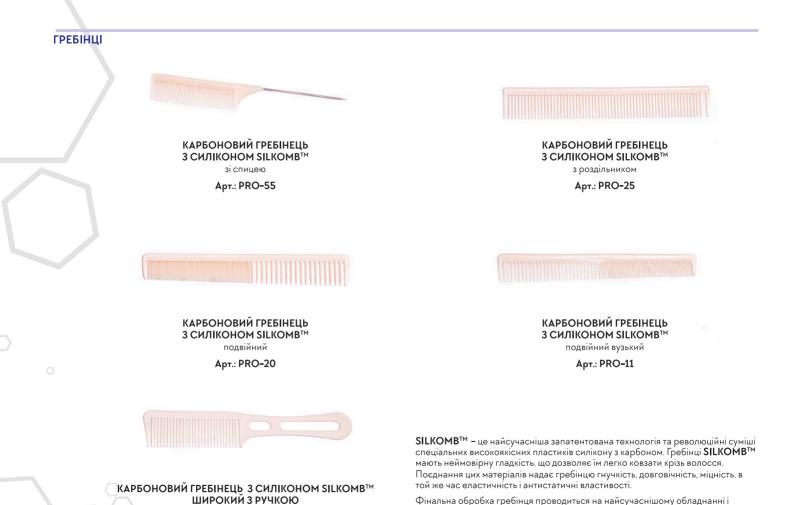

#### ПРОДУВНІ ГРЕБІНЦІ

ТИП «ЗИГЗАГ»

Використовуются для укладання феном. Призначені для різної довжини та типу волосся

ПРОДУВНИЙ ГРЕБІНЕЦЬ 11 рядів щетини

Арт.: 7003L-В

#### ПРОДУВНИЙ ГРЕБІНЕЦЬ АНТИСТАТИЧНИЙ ТИП «ЗИГЗАГ»

з захистом від пошкоджень шкіри голови 6 рядів щетини (нейлон)

Арт.: SMO612

ПРОДУВНИЙ ГРЕБІНЕЦЬ З ЗАХИСТОМ ВІД ПОШКОДЖЕННЯ ШКІРИ ГОЛОВИ

11 рядів щетини

Арт.: 7003L-А

# ПРОДУВНИЙ ГРЕБІНЕЦЬ АНТИСТАТИЧНИЙ ТИП «ЗИГЗАГ»

з захистом від пошкоджень шкіри голови 7 рядів щетини (нейлон + кабан)

Арт.: SMO702

## ПРОДУВНИЙ ГРЕБІНЕЦЬ АНТИСТАТИЧНИЙ ТИП «ЗИГЗАГ»

з захистом від пошкоджень шкіри голови 8 рядів щетини (нейлон)

Арт.: SMO812

## ПРОДУВНИЙ ГРЕБІНЕЦЬ АНТИСТАТИЧНИЙ ТИП «ЗИГЗАГ»

з захистом від пошкоджень шкіри голови 7 рядів щетини (нейлон)

Арт.: SMO712

## ПРОДУВНИЙ ГРЕБІНЕЦЬ АНТИСТАТИЧНИЙ ТИП «ЗИГЗАГ»

з захистом від пошкоджень шкіри голови 8 рядів щетини (нейлон + кабан)

Арт.: SMJ802

#### ПРОДУВНИЙ ГРЕБІНЕЦЬ АНТИСТАТИЧНИЙ ТИП «РАВЛИК» з захистом від пошкоджень шкіри голови б рядів щетини (нейлон)

Арт.: FSV612

# БРАШИНГИ

**КЕРАМІЧНИЙ БРАШИНГ ЗІ СПИЦЕЮ** 53 мм

Арт.: RT53DC

КЕРАМІЧНИЙ БРАШИНГ ЗІ СПИЦЕЮ 65 мм

Арт.: RT65DC

Фінальна обробка гребінця проводиться на найсучаснішому обладнанні і забезпечує чудову гладкість зубчиків як на зовнішньому, так і на внутрішній частині, щоб не пошкодити волосся і шкіру голови.

під машинку Арт.: PRO-45