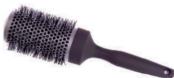

# БРАШИНГИ

**КЕРАМІЧНИЙ БРАШИНГ ЗІ СПИЦЕЮ** 53 мм

Арт.: RT53DC

КЕРАМІЧНИЙ БРАШИНГ ЗІ СПИЦЕЮ 65 мм

Арт.: RT65DC

Фінальна обробка гребінця проводиться на найсучаснішому обладнанні і забезпечує чудову гладкість зубчиків як на зовнішньому, так і на внутрішній частині, щоб не пошкодити волосся і шкіру голови.