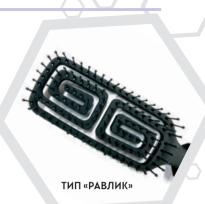

#### ПРОДУВНИЙ ГРЕБІНЕЦЬ АНТИСТАТИЧНИЙ ТИП «РАВЛИК» з захистом від пошкоджень шкіри голови б рядів щетини (нейлон)

Арт.: FSV612