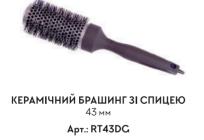

# БРАШИНГИ

**КЕРАМІЧНИЙ БРАШИНГ ЗІ СПИЦЕЮ** 53 мм

Арт.: RT53DC

КЕРАМІЧНИЙ БРАШИНГ ЗІ СПИЦЕЮ 65 мм

Арт.: RT65DC

Фінальна обробка гребінця проводиться на найсучаснішому обладнанні і забезпечує чудову гладкість зубчиків як на зовнішньому, так і на внутрішній частині, щоб не пошкодити волосся і шкіру голови.