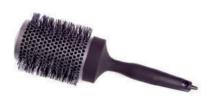

# БРАШИНГИ

**КЕРАМІЧНИЙ БРАШИНГ ЗІ СПИЦЕЮ** 53 мм

Арт.: RT53DC

КЕРАМІЧНИЙ БРАШИНГ ЗІ СПИЦЕЮ 65 мм

Арт.: RT65DC

Фінальна обробка гребінця проводиться на найсучаснішому обладнанні і забезпечує чудову гладкість зубчиків як на зовнішньому, так і на внутрішній частині, щоб не пошкодити волосся і шкіру голови.